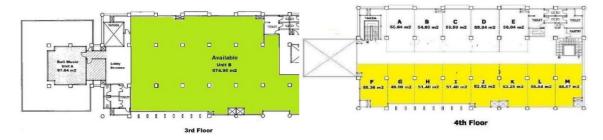

ss Floor to Ceiling

Floor to Ceiling Height (from floor to ceiling)

a. Lobby :  $\pm 3 \text{ m}$  b. Office :  $\pm 2.6 \text{ m}$ 

**Parking Facilities** 

a. Car : 33 b. Motorcycle : 150

Floor Loading Capacity : Typical office 250 kg/sqm

Floor of Main Lobby : Marble / granite

Floor of Office Suite : Ceramic Ceiling : Gypsum

Generating Set 100 % emergency back up 500 KVA

#### **SECURITY & SAFETY MEASURES**

**General Security** 

Security System : 24 hours CCTV

CCTV : Installed at every floors in common area, GF/lobby and basement Fire Safety System : Smoke / head detector, hydrant, extinguisher, automation fire alarm

## **BUILDING OPERATIONAL HOURS**

**Normal Office Hours** 

Monday - Friday : 08.00 - 18.00 Saturday : 08.00 - 12.00

Sunday - Holiday : OFF

## **FLOOR PLAN**



### **MARKETING CONTACTS**

For further information contact

# : OFFICE LEASE MARKETING

+62 812 7090 7900

+62 21 3983 6536